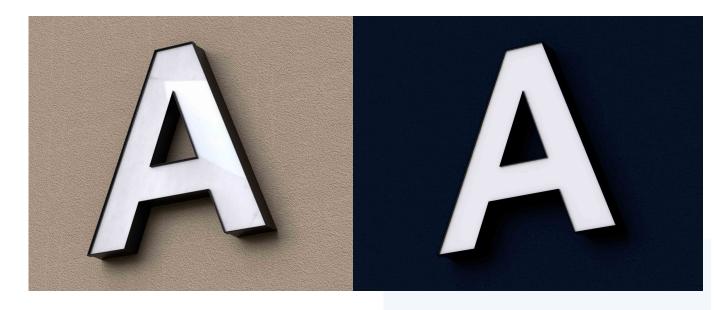

# **Pro Series Illuminated Letters Summary**

ACE (ign co.)

ACE Gign co.)

A solid cut, sleek, low-profile letter precision cut with uniform edge lighting through a bevel cut acrylic backer.

These letters are ideal for small to medium scale letters with close-up viewing, for interior or exterior use.

ACE Gign co.)

A premium solid cut sleek letter precision cut with a perfectly flush edge lighting through a thick white diffused acrylic backer. These letters are ideal for medium to large scale letters, for exterior or interior use.

A vibrantly illuminated low-profile letter, precision cut with a trimless acrylic face. These letters are ideal for small to medium size letters with close-up viewing, for interior or exterior use.

Exposure: Interior & Exterior