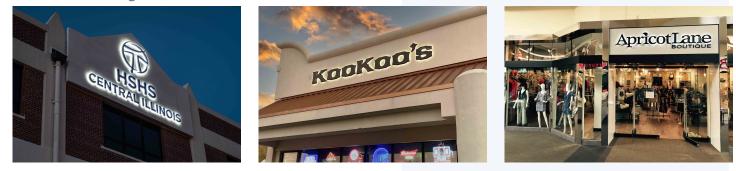

ACE Gign co.)

A solid cut routed letter from a high density urethane board with embedded LED lighting directed at the building surface. Our unique solid letter construction provides superior efficiency and flexibility in design, with uncompromised durability. Routed in standard depths of 1-1/2 inch or 2 inch, including prismatic or beveled face cuts. These letters are ideal for medium to large size applications for exterior use on non-reflective, light colored surfaces.

### Common Usage:

Efficient, elegant, textured surfaces

ACE Gign co.)

A front illuminated, heavy duty welded letter construction using rigid retainer framing and high impact faces. Formed in standard 5" and 8" depths. These letters are ideal for large scale and/or highly elevated applications for exterior use.