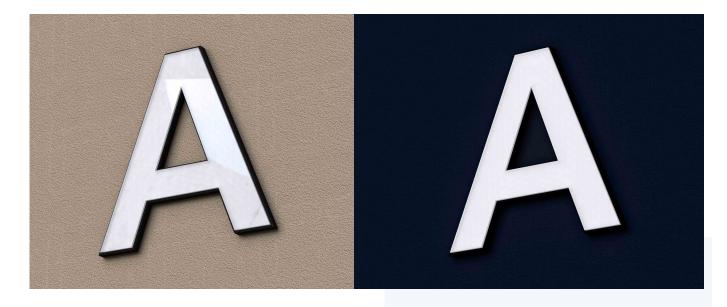

# **Pro Series Illuminated Letters Summary**

ACE (ign co.)

ACE Gign co.)

A solid cut, sleek, low-profile letter precision cut with uniform edge lighting through a bevel cut acrylic backer.

These letters are ideal for small to medium scale letters with close-up viewing, for interior or exterior use.

ACE Gign co.)

A premium solid cut sleek letter precision cut with a perfectly flush edge lighting through a thick white diffused acrylic backer. These letters are ideal for medium to large scale letters, for exterior or interior use.