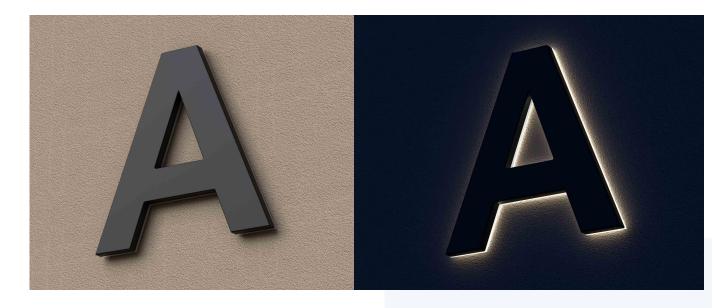

ACE Gign co.)

A premium solid cut sleek letter precision cut with a perfectly flush edge lighting through a thick white diffused acrylic backer. These letters are ideal for medium to large scale letters, for exterior or interior use.

Exposure: Interior & Exterior

#### Common Usage:

diffusion, precise, premium, high-end, classy, versatile, lobby, storefront

# Specifications

Over All Letter Depth: 2"

Signage Material: PVC, Acrylic

Character Font: Full Range

**Color:** Pantone Matching / Ace Standard Colors

Lighting: Layered Composite LED Modules (IP 68)

ACE Gign co.)