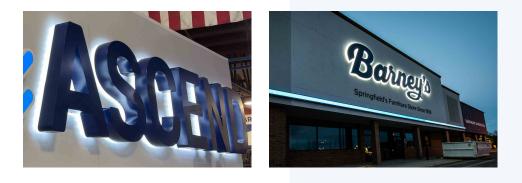

# **Pro Series Illuminated Letters Summary**

ACE (ign co.)

ACE Gign co.)

A solid cut, sleek, low-profile letter precision cut with uniform edge lighting through a bevel cut acrylic backer.

These letters are ideal for small to medium scale letters with close-up viewing, for interior or exterior use.

ACE Gign co.)

A premium solid cut sleek letter precision cut with a perfectly flush edge lighting through a thick white diffused acrylic backer. These letters are ideal for medium to large scale letters, for exterior or interior use.