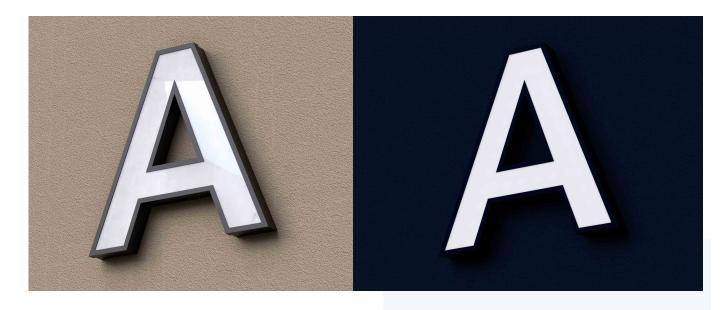

A vibrantly illuminated low-profile letter, precision cut with a trimless acrylic face. These letters are ideal for small to medium size letters with close-up viewing, for interior or exterior use.

Exposure: Interior & Exterior