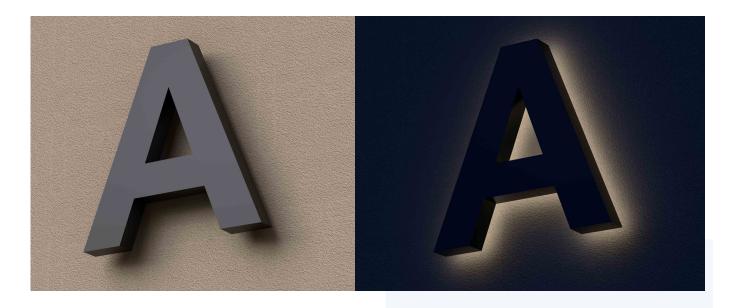

A hollow fabricated letter from heavy gauge aluminum, containing LED illumination which escapes the back of the letter and floods the building surface. These letters are engineered and built for large scale applications at any elevation, for exterior use.

# **Exposure: Exterior**