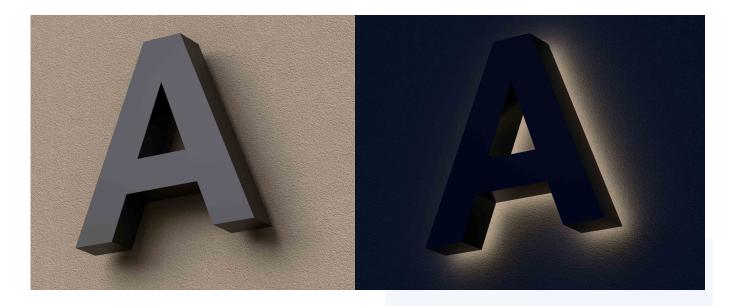

A hollow fabricated letter from heavy gauge aluminum, containing LED illumination which escapes the back of the letter and floods the building surface. These letters are engineered and built for large scale applications at any elevation, for exterior use.

ACE Gign co.)

A solid cut routed letter from a high density urethane board with embedded LED lighting directed at the building surface. Our unique solid letter construction provides superior efficiency and flexibility in design, with uncompromised durability. Routed in standard depths of 1-1/2 inch or 2 inch, including prismatic or beveled face cuts. These letters are ideal for medium to large size applications for exterior use on non-reflective, light colored surfaces.