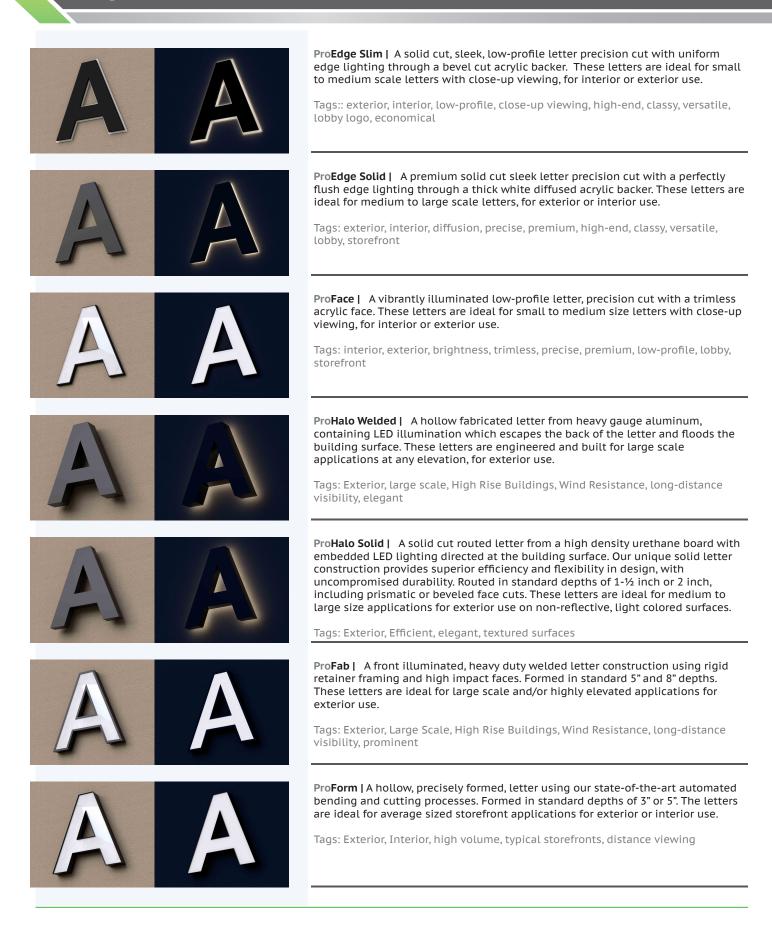

# **Pro Series Illuminated Letters Summary**

ACE (ign co.)

ACE Gign co.)

A solid cut, sleek, low-profile letter precision cut with uniform edge lighting through a bevel cut acrylic backer.

These letters are ideal for small to medium scale letters with close-up viewing, for interior or exterior use.

Exposure: Interior & Exterior

# Common Usage:

Low-profile, close-up viewing, high-end, classy, versatile, lobby logo, economical

# Specifications

Over All Letter Depth: 1 <sup>1</sup>/<sub>2</sub>" Signage Material: PVC, Acrylic Character Font: Full Range

**Color:** Pantone Matching / Ace Standard Colors

Lighting: Layered Composite LED Modules (IP 68)