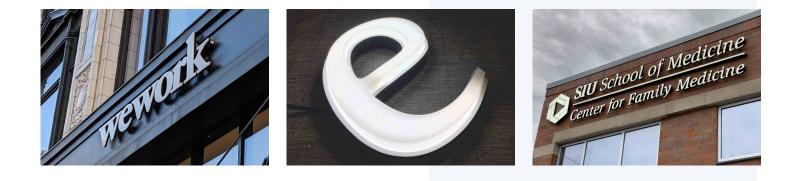

#### Common Usage:

Large scale, High Rise Buildings, Wind Resistance, long-distance visibility, elegant

### Common Usage:

Efficient, elegant, textured surfaces

ACE Gign co.)

A front illuminated, heavy duty welded letter construction using rigid retainer framing and high impact faces. Formed in standard 5" and 8" depths. These letters are ideal for large scale and/or highly elevated applications for exterior use.

#### Common Usage:

High volume, typical storefronts, distance viewing