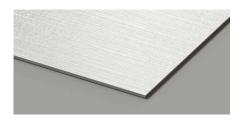

### **Aluminum Sheet**

A .040 thin aluminum plate for small scale applications with multiple name plates. Also ideal for composite designs and can be laminated to other materials such as wood and acrylic.