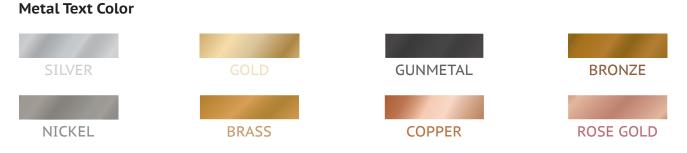

options. Ideal for stand-alone plaques, this material can be mounted with either VHB tape and silicone for small scale, or blind studs for large scale, depending on your mounting surface and application.



## **Aluminum Composite Panel**

A 3mm thick panel provides a streamlined background option that is lightweight and low-profile. Ideal for applications where low-depth is desirable and mounted on smooth surfaces via VHB tape mount.

\*Stud mounting not available.



### **Aluminum Sheet**

A .040 thin aluminum plate for small scale applications with multiple name plates. Also ideal for composite designs and can be laminated to other materials such as wood and acrylic.







Floral

Inset













Helvetica Regular





Clarendon BT Roman



Copperplate Gothic Bold

Ladder

Greek