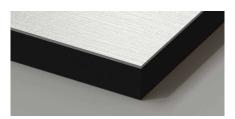

#### Laminated PVC

This ½" thick substrate is our most popular option, providing a strong visual depth and versatile mounting options. Ideal for stand-alone plaques, this material can be mounted with either VHB tape and silicone for small scale, or blind studs for large scale, depending on your mounting surface and application.