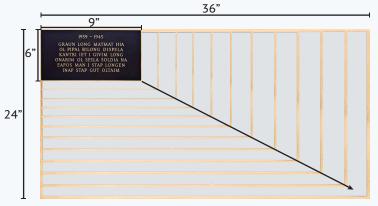

# **Sizes**

Our laminated PVC with brushed aluminum and 3mm brushed aluminum ACP plaques range from 6"x 9" to 24" x 36" in size\*.

\*Contact us for more details on smaller/custom size requirements