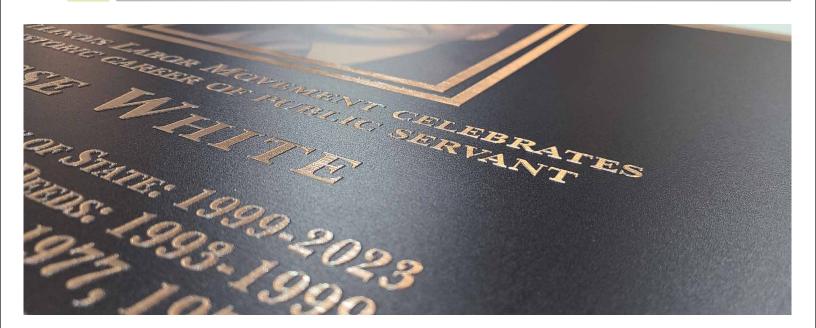

# **3D Printed Plaques**

Classic style meets innovation, with low-relief 3D printed plaque technology. For Interior exposure, this new groundbreaking technology offers a superior method of production over traditional metal plaque production methods such as casting and etching.

#### Benefits include:

- :: Greater cost value up to 50% the cost of traditional methods
- :: Decreased lead times from weeks and months to just days
- :: Cleaner and more environmental friendly than metal processing methods
- :: Lighter weight reduces install time and eliminates heavy mounting requirements
- :: Versatility on metal color and background textures, including full customizable artwork